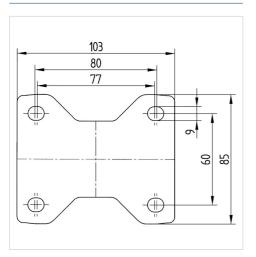

#### **Technical Data**

| Wheel diameter         | 100 mm         |
|------------------------|----------------|
| Wheel width            | 35 mm          |
| Castor width           | 85 mm          |
| Size of Plate          | 103 x 85 mm    |
| Plate hole centres     | 80/77 x 60 mm  |
| Plate hole             | 9 mm           |
| Overall height         | 128 mm         |
| Temperature            | - 20 / + 60 °C |
| Standard               | EN_12532       |
| Weight                 | 0.432 kg       |
| Hardness of tread      | Shore A 80     |
| Load capacity          | 75 kg          |
| Load capacity (static) | 150 kg         |

### **Structure & Mounting**