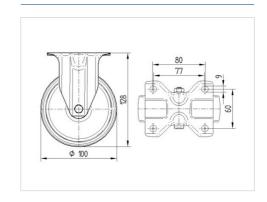

#### **Technical Data**

| Wheel diameter         | 100 mm         |
|------------------------|----------------|
| Wheel width            | 35 mm          |
| Castor width           | 85 mm          |
| Size of Plate          | 103 x 85 mm    |
| Plate hole centres     | 80/77 x 60 mm  |
| Plate hole             | 9 mm           |
| Overall height         | 128 mm         |
| Temperature            | - 20 / + 60 °C |
| Standard               | EN_12532       |
| Weight                 | 0.432 kg       |
| Hardness of tread      | Shore A 80     |
| Load capacity          | 75 kg          |
| Load capacity (static) | 150 kg         |

#### **Dimensions**