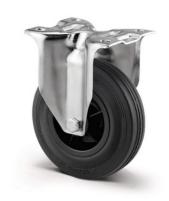

## 3478PVO100P62

EAN 4031582306712

Fixed castor, Fork made of pressed steel, bright zinc plated, blue passivated, wheel axle with nut, plate fitting.

Wheel centre made of Polypropylene, Tread: solid rubber, black, plain bearing

Picture may differ from original product