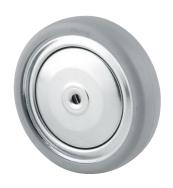

## DIK100x32-Ø8

EAN 4031582070156

Wheel centre made of pressed steel, Tread: solid rubber, grey non-marking, with threadguards, cone ball bearing

Picture may differ from original product