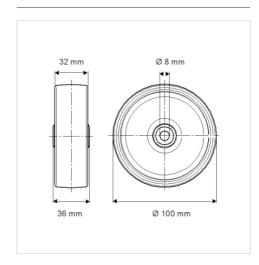

#### **Technical Data**

| Wheel diameter    | 100 mm         |
|-------------------|----------------|
| Wheel width       | 32 mm          |
| Axle Hole-Ø       | 8 mm           |
| Hub length        | 36 mm          |
| Temperature       | - 20 / + 85 °C |
| Standard          | EN_12530       |
| Weight            | 0.444 kg       |
| Hardness of tread | Shore A 80     |
| Load capacity     | 80 kg          |
| Load Capacity     | ou kg          |

#### **Dimensions**