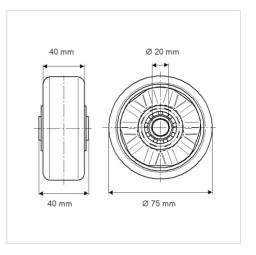

### Dimensions

## **Technical Data**

| Wheel diameter         | 75 mm          |
|------------------------|----------------|
| Wheel width            | 40 mm          |
| Axle Hole-Ø            | 20 mm          |
| Hub length             | 40 mm          |
| Temperature            | - 10 / + 60 °C |
| Standard               | EN_12532       |
| Weight                 | 0.654 kg       |
| Hardness of tread      | Shore A 92     |
| Bearing type           | 6204ZV No.     |
| Load capacity          | 350 kg         |
| Load capacity (static) | 700 kg         |