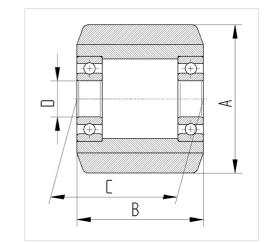

EAN 4031582318487

Wheel centre made of steel, Tread: Polyurethane, casted, precision ball bearing.

Load capacities on a smooth, even surface.





Picture may differ from original product

### Dimensions

## **Technical Data**

| Wheel diameter         | 75 mm          |
|------------------------|----------------|
| Wheel width            | 40 mm          |
| Axle Hole-Ø            | 20 mm          |
| Hub length             | 40 mm          |
| Temperature            | - 10 / + 60 °C |
| Standard               | EN_12532       |
| Weight                 | 0.654 kg       |
| Hardness of tread      | Shore A 92     |
| Bearing type           | 6204ZV No.     |
| Load capacity          | 350 kg         |
| Load capacity (static) | 700 kg         |



## **Structure & Mounting**



# Advantages at a glance Roll performance

| Movement noise       |                                       |
|----------------------|---------------------------------------|
| Attrition            |                                       |
| Corrosion resistance | $\bullet \bullet \bullet \circ \circ$ |



EAN 4031582318487

#### Structure & Mounting