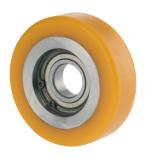

# ETY100x20-Ø20 HL14

EAN 4031582318845

Wheel centre made of steel, tread: Polyurethane, casted, precision ball bearing RS or 2 RS

Picture may differ from original product