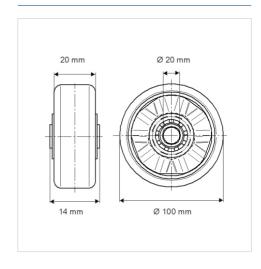

#### **Technical Data**

| Wheel diameter         | 100 mm         |
|------------------------|----------------|
| Wheel width            | 20 mm          |
| Axle Hole-Ø            | 20 mm          |
| Hub length             | 14 mm          |
| Temperature            | - 10 / + 60 °C |
| Standard               | EN_12532       |
| Weight                 | 0.4 kg         |
| Hardness of tread      | Shore D 42     |
| Load capacity          | 180 kg         |
| Load capacity (static) | 360 kg         |

#### **Dimensions**