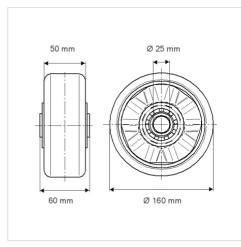

#### **Technical Data**

| Wheel diameter         | 160 mm         |
|------------------------|----------------|
| Wheel width            | 50 mm          |
| Axle Hole-Ø            | 25 mm          |
| Hub length             | 60 mm          |
| Temperature            | - 10 / + 60 °C |
| Standard               | EN_12532       |
| Weight                 | 1.072 kg       |
| Hardness of tread      | Shore A 92     |
| Load capacity          | 800 kg         |
| Load capacity (static) | 1600 kg        |

## Dimensions