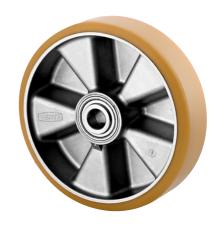

### ITP160x50-Ø25 flat

EAN 4031582319910

Wheel centre made of Aluminium, Tread: Polyurethane, casted, precision ball bearing

Picture may differ from original product

#### **Technical Data**

| Wheel diameter         | 160 mm         |
|------------------------|----------------|
| Wheel width            | 50 mm          |
| Axle Hole-Ø            | 25 mm          |
| Hub length             | 60 mm          |
| Temperature            | - 10 / + 60 °C |
| Standard               | EN_12532       |
| Weight                 | 1.072 kg       |
| Hardness of tread      | Shore A 92     |
| Load capacity          | 800 kg         |
| Load capacity (static) | 1600 kg        |