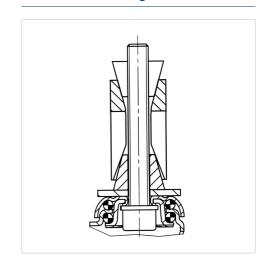

|
|------------------------|----------------|
| Wheel width            | 32 mm          |
| Expanding fitting-Ø    | 32 - 35 mm     |
| Offset                 | 45 mm          |
| Swivel Interference    | 240 mm         |
| Overall height         | 188 mm         |
| Temperature            | - 10 / + 40 °C |
| Standard               | EN_12530       |
| Swivel Radius          | 120 mm         |
| Hardness of tread      | Shore D 40     |
| Load capacity          | 100 kg         |
| Load capacity (static) | 200 kg         |

## Advantages at a glance

| Roll performance     | • • • 0 0 |
|----------------------|-----------|
| Movement noise       | • • • 0 0 |
| Attrition            | • • • • 0 |
| Corrosion resistance | • • • 0 0 |

#### **Dimensions**



### **Structure & Mounting**