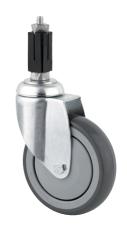

## 2470UAP150R47-32-35

EAN 4031582325836

Swivel castor, housing made of pressed steel, bright zinc plated, blue passivated, double ball bearing swivel head, wheel axle with nut, expanding fitting (square). Wheel centre made of Polyamide, Tread: Polyurethane, precision ball bearing, with threadguards Please indicate required tube innerdiameter when ordering.

Picture may differ from original product