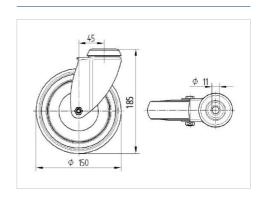

#### **Technical Data**

| Wheel diameter         | 150 mm         |
|------------------------|----------------|
| Wheel width            | 32 mm          |
| Expanding fitting-Ø    | 32 - 35 mm     |
| Offset                 | 45 mm          |
| Swivel Interference    | 240 mm         |
| Overall height         | 188 mm         |
| Temperature            | - 10 / + 40 °C |
| Standard               | EN_12530       |
| Swivel Radius          | 120 mm         |
| Hardness of tread      | Shore D 40     |
| Load capacity          | 100 kg         |
| Load capacity (static) | 200 kg         |

#### **Dimensions**