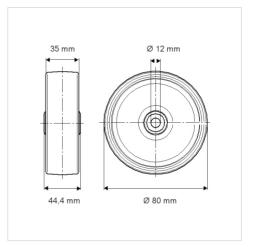

## Dimensions

## **Technical Data**

| Wheel diameter         | 80 mm          |
|------------------------|----------------|
| Wheel width            | 35 mm          |
| Axle Hole-Ø            | 12 mm          |
| Hub length             | 44.4 mm        |
| Temperature            | - 20 / + 60 °C |
| Standard               | EN_12532       |
| Weight                 | 0.197 kg       |
| Hardness of tread      | Shore A 80     |
| Load capacity          | 70 kg          |
| Load capacity (static) | 140 kg         |