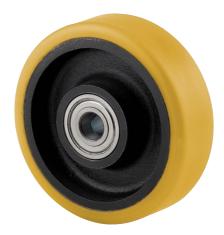

EAN 4031582329452

Wheel centre made of cast iron, Tread: Polyurethane, casted, precision ball bearing

Picture may differ from original product