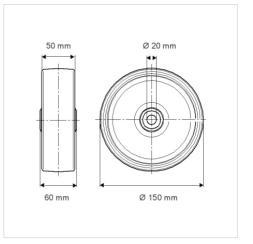

## Dimensions

## **Technical Data**

| Wheel diameter         | 150 mm         |
|------------------------|----------------|
| Wheel width            | 50 mm          |
| Axle Hole-Ø            | 20 mm          |
| Hub length             | 60 mm          |
| Temperature            | - 10 / + 60 °C |
| Standard               | EN_12533       |
| Weight                 | 2.446 kg       |
| Hardness of tread      | Shore D 42     |
| Load capacity          | 700 kg         |
| Load capacity (static) | 1400 kg        |