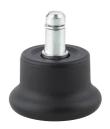

## A229POI050B10-11x20

EAN 4031582319606

Glide made of Polypropylene, for soft floors

Picture may differ from original product

#### **Technical Data**

| Wheel diameter          | 50 mm          |
|-------------------------|----------------|
| Castor width            | 50 mm          |
| Metal stem with circlip | 11 x 20 mm     |
| Dome-Ø                  | 38 mm          |
| Overall height          | 33 mm          |
| Temperature             | - 20 / + 60 °C |
| Standard                | EN12529        |
| Weight                  | 0.055 kg       |
| Collar-Ø                | 50 mm          |
| Hardness of tread       | Shore D 65     |
| Load capacity           | 30 kg          |