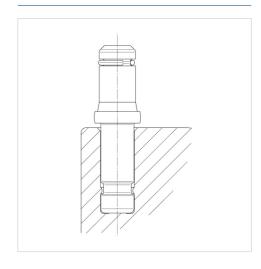

#### **Structure & Mounting**

#### **Technical Data**

| Wheel diameter          | 50 mm          |
|-------------------------|----------------|
| Castor width            | 50 mm          |
| Metal stem with circlip | 11 x 20 mm     |
| Dome-Ø                  | 38 mm          |
| Overall height          | 33 mm          |
| Temperature             | - 20 / + 60 °C |
| Standard                | EN12529        |
| Weight                  | 0.055 kg       |
| Collar-Ø                | 50 mm          |
| Hardness of tread       | Shore D 65     |
| Load capacity           | 30 kg          |