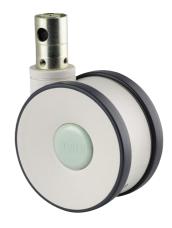

# **LINEA** 5944UAP150R36-32S27 safety OH155

EAN 4031582412765

Swivel castor with central, total lock and central directional lock, housing made of Polyamide, precision ball bearing in swivel head. Swivel castor with automatic locking system, stem with cam hole for profile bars, short version. Wheel centre made of Polyamide, Tread: Polyurethane, precision ball bearing

# TENTE BETTER MOBILITY, BETTER LIFE.

Picture may differ from original product