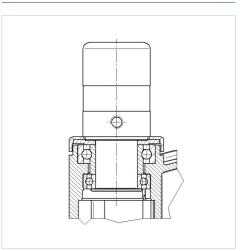

ence    | 254 mm          |
| Overall height         | 155 mm          |
| Temperature            | - 10 / + 40 °C  |
| Standard               | similar_EN12531 |
| Weight                 | 1.115 kg        |
| Swivel Radius          | 122.5 mm        |
| Load capacity          | 150 kg          |
| Load capacity (static) | 450 kg          |
|                        |                 |

### Advantages at a glance

| Roll performance     |                                            |
|----------------------|--------------------------------------------|
| Movement noise       |                                            |
| Attrition            | $\bullet \bullet \bullet \bullet \bigcirc$ |
| Corrosion resistance | $\bullet \bullet \bullet \bullet \bigcirc$ |



### **Structure & Mounting**