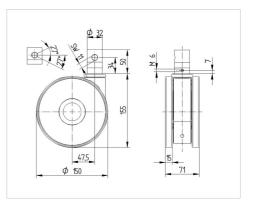

#### Dimensions

| Wheel diameter         | 150 mm          |
|------------------------|-----------------|
| Wheel width            | 15 mm           |
| Castor width           | 71 mm           |
| Bolt-Ø                 | 32 mm           |
| Bolt length            | 50 mm           |
| Offset                 | 47.5 mm         |
| Swivel Interference    | 254 mm          |
| Overall height         | 155 mm          |
| Temperature            | - 10 / + 40 °C  |
| Standard               | similar_EN12531 |
| Weight                 | 1.115 kg        |
| Swivel Radius          | 122.5 mm        |
| Load capacity          | 150 kg          |
| Load capacity (static) | 450 kg          |
|                        |                 |