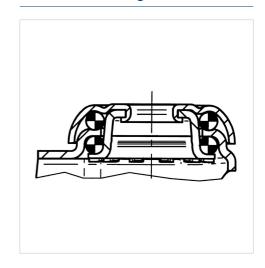

|
| Centre hole            | 11 mm          |
| Dome-Ø                 | 53 mm          |
| Offset                 | 25 mm          |
| Swivel Interference    | 106 mm         |
| Overall height         | 69 mm          |
| Temperature            | - 25 / - 25 °C |
| Standard               | EN_12530       |
| Weight                 | 0.184 kg       |
| Swivel Radius          | 53 mm          |
| Hardness of tread      | Shore D 75     |
| Load capacity          | 70 kg          |
| Load capacity (static) | 140 kg         |

## Advantages at a glance

| Roll performance     | • • • 0 0 |
|----------------------|-----------|
| Movement noise       | • • • 0 0 |
| Attrition            | • • • •   |
| Corrosion resistance | • • • 0 0 |

#### **Dimensions**



### **Structure & Mounting**