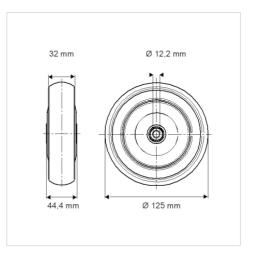

## Dimensions

## **Technical Data**

| Wheel diameter         | 125 mm         |
|------------------------|----------------|
| Wheel width            | 32 mm          |
| Axle Hole-Ø            | 12.2 mm        |
| Hub length             | 44.4 mm        |
| Temperature            | - 20 / + 60 °C |
| Standard               | EN_12532       |
| Weight                 | 0.175 kg       |
| Hardness of tread      | Shore A 87     |
| Load capacity          | 100 kg         |
| Load capacity (static) | 200 kg         |