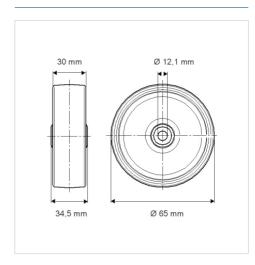

## **Technical Data**

| Wheel diameter         | 65 mm          |
|------------------------|----------------|
| Wheel width            | 30 mm          |
| Axle Hole-Ø            | 12.1 mm        |
| Hub length             | 34.5 mm        |
| Temperature            | - 20 / + 60 °C |
| Standard               | EN_12532       |
| Weight                 | 0.047 kg       |
| Hardness of tread      | Shore D 65     |
| Load capacity          | 120 kg         |
| Load capacity (static) | 240 kg         |

## **Dimensions**