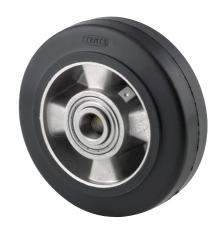

# IEP200x50-Ø20

EAN 4031582319736

Wheel centre made of Aluminium, Tread: black elastic-tyre, vulcanized, precision ball bearing

Picture may differ from original product