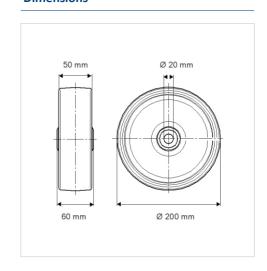

#### **Technical Data**

| Wheel diameter         | 200 mm         |
|------------------------|----------------|
| Wheel width            | 50 mm          |
| Axle Hole-Ø            | 20 mm          |
| Hub length             | 60 mm          |
| Temperature            | - 20 / + 85 °C |
| Standard               | EN_12532       |
| Weight                 | 1.75 kg        |
| Hardness of tread      | Shore A 68     |
| Load capacity          | 450 kg         |
| Load capacity (static) | 900 kg         |

#### **Dimensions**