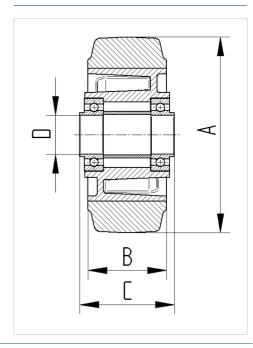

from original product

#### **Technical Data**

| Wheel diameter         | 200 mm         |
|------------------------|----------------|
| Wheel width            | 50 mm          |
| Axle Hole-Ø            | 20 mm          |
| Hub length             | 60 mm          |
| Temperature            | - 20 / + 85 °C |
| Standard               | EN_12532       |
| Weight                 | 1.75 kg        |
| Hardness of tread      | Shore A 68     |
| Load capacity          | 450 kg         |
| Load capacity (static) | 900 kg         |

#### **Dimensions**



### Advantages at a glance

| Roll performance     | • • • 0 0 |
|----------------------|-----------|
| Movement noise       | • • • 0 0 |
| Attrition            | • • • 0 0 |
| Corrosion resistance | • • • 0 0 |

## **Structure & Mounting**