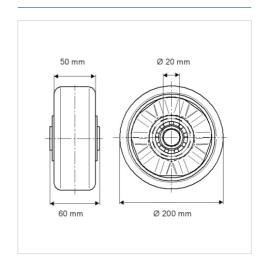

### **Technical Data**

| Wheel diameter         | 200 mm         |
|------------------------|----------------|
| Wheel width            | 50 mm          |
| Axle Hole-Ø            | 20 mm          |
| Hub length             | 60 mm          |
| Temperature            | - 10 / + 60 °C |
| Standard               | EN_12532       |
| Weight                 | 1.29 kg        |
| Hardness of tread      | Shore A 92     |
| Load capacity          | 800 kg         |
| Load capacity (static) | 1600 kg        |

#### **Dimensions**