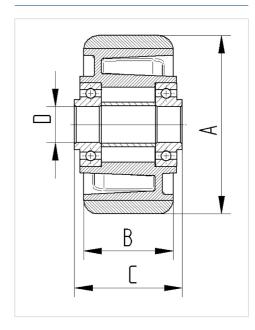

from original product

### **Technical Data**

| Wheel diameter         | 200 mm         |
|------------------------|----------------|
| Wheel width            | 50 mm          |
| Axle Hole-Ø            | 20 mm          |
| Hub length             | 60 mm          |
| Temperature            | - 10 / + 60 °C |
| Standard               | EN_12532       |
| Weight                 | 1.29 kg        |
| Hardness of tread      | Shore A 92     |
| Load capacity          | 800 kg         |
| Load capacity (static) | 1600 kg        |

### Advantages at a glance

| Roll performance     | • • • 0 0 |
|----------------------|-----------|
| Movement noise       | • • • 0 0 |
| Attrition            | • • • • 0 |
| Corrosion resistance | • • • 0 0 |

#### **Dimensions**



### **Structure & Mounting**