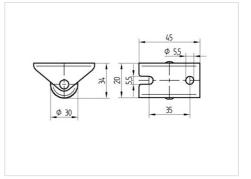

## Dimensions

## **Technical Data**

| Wheel diameter         | 30 mm          |
|------------------------|----------------|
| Wheel width            | 15 mm          |
| Castor width           | 20 mm          |
| Size of Plate          | 45 x 20 mm     |
| Plate hole centres     | 35 mm          |
| Plate hole             | 5,5 mm         |
| Dome-Ø                 | 20 mm          |
| Overall height         | 34 mm          |
| Temperature            | - 25 / - 25 °C |
| Standard               | EN_12528       |
| Weight                 | 0.031 kg       |
| Hardness of tread      | Shore D 75     |
| Load capacity          | 30 kg          |
| Load capacity (static) | 60 kg          |