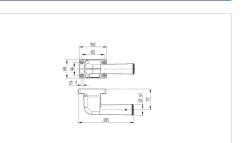

#### Dimensions

## **Technical Data**

| Fitting options                             | for tube fitting from 27 – 35mm, for<br>fitting on flat surfaces                                             |
|---------------------------------------------|--------------------------------------------------------------------------------------------------------------|
| Handle material                             | glass-fibre reinforced PA                                                                                    |
| Handle dimensions                           | see drawing                                                                                                  |
| Cable length                                | 3.0 m including plug                                                                                         |
| Speed control                               | continious variable, forwards and backwards                                                                  |
| Driving switch                              | safety-tested in accordance with DIN ISO 13849                                                               |
| Service life of travel switch               | 2 mil. Cycles                                                                                                |
| Controller axle rotation angle              | +/- 40°                                                                                                      |
| Positions of thumb depression on controller | adjustable in 22.5° steps                                                                                    |
| Permitted environmental conditions          | operating temperature 5 to 50° C<br>(recommend 15 to 50° C),<br>atmospheric humidity 90%, non-<br>condensing |
| Protection class                            | IP X4 (splash water from all sides, all plugs connected)                                                     |
| Permissible operating temperature           | operating temperature 5 to 50° C<br>(recommend 15 to 50° C),<br>atmospheric humidity 90%, non-<br>condensing |
| Permitted storage temperatures              | - 20 to 45° C                                                                                                |
|                                             |                                                                                                              |