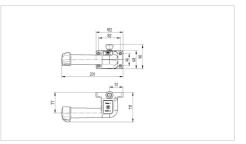

#### Dimensions

## **Technical Data**

| Fitting options                             | for tube fitting from 27 – 35mm, for<br>fitting on flat surfaces                                             |
|---------------------------------------------|--------------------------------------------------------------------------------------------------------------|
| Handle material                             | glass-fibre reinforced PA                                                                                    |
| Handle dimensions                           | see drawing                                                                                                  |
| Cable length                                | 3.0 m including plug                                                                                         |
| Speed control                               | continious variable, forwards and backwards                                                                  |
| Driving switch                              | safety-tested in accordance with DIN ISO 13849                                                               |
| Service life of travel switch               | 2 mil. Cycles                                                                                                |
| Controller axle rotation angle              | +/- 40°                                                                                                      |
| Positions of thumb depression on controller | adjustable in 22.5° steps                                                                                    |
| Permitted environmental conditions          | operating temperature 5 to 50° C<br>(recommend 15 to 50° C),<br>atmospheric humidity 90%, non-<br>condensing |
| Protection class                            | IP X4 (splash water from all sides, all plugs connected)                                                     |
| Permissible operating temperature           | operating temperature 5 to 50° C<br>(recommend 15 to 50° C),<br>atmospheric humidity 90%, non-<br>condensing |
| Permitted storage temperatures              | - 20 to 45° C                                                                                                |
|                                             |                                                                                                              |