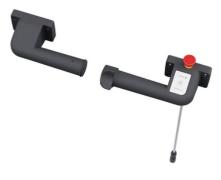

# **E-DRIVE ULTIMATE**

EDMZ310 3m

EAN 4031582488227

E-Drive ultimate hand control unit, set 24V. Emergency stop category 0, set consisting of two ergonomically designed handles.

Picture may differ from original product