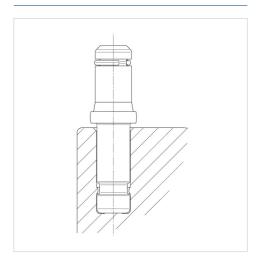

# **GLIDE**

# A229YOI050B10-11x20

EAN 4031582319613

Glide made of Polypropylene, electric conductive, for soft floors





Picture may differ from original product

#### **Technical Data**

| Wheel diameter          | 50 mm          |
|-------------------------|----------------|
| Castor width            | 50 mm          |
| Metal stem with circlip | 11 x 20 mm     |
| Dome-Ø                  | 38 mm          |
| Overall height          | 33 mm          |
| Temperature             | - 20 / + 60 °C |
| Standard                | EN12529        |
| Weight                  | 0.065 kg       |
| Collar-Ø                | 50 mm          |
| Hardness of tread       | Shore D 65     |

### **Structure & Mounting**



## Advantages at a glance

| Roll performance     | • • • 0 0 |
|----------------------|-----------|
| Movement noise       | • • • • • |
| Attrition            | • • • 0 0 |
| Corrosion resistance | • • • 0 0 |