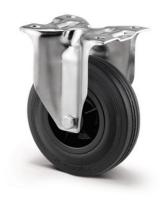

### 3478PVO125P62

EAN 4031582306736

Fixed castor, Fork made of pressed steel, bright zinc plated, blue passivated, wheel axle with nut, plate fitting.

Wheel centre made of Polypropylene, Tread: solid rubber, black, plain bearing

Picture may differ from original product