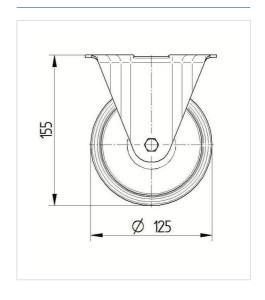

#### **Technical Data**

| Wheel diameter         | 125 mm         |
|------------------------|----------------|
| Wheel width            | 37 mm          |
| Castor width           | 85 mm          |
| Size of Plate          | 103 x 85 mm    |
| Plate hole centres     | 80/77 x 60 mm  |
| Plate hole             | 9 mm           |
| Overall height         | 155 mm         |
| Temperature            | - 20 / + 60 °C |
| Standard               | EN_12532       |
| Weight                 | 0.813 kg       |
| Hardness of tread      | Shore A 80     |
| Load capacity          | 100 kg         |
| Load capacity (static) | 200 kg         |

#### **Dimensions**