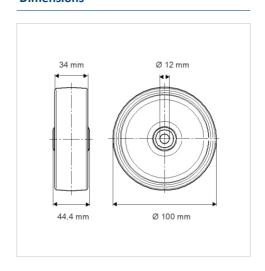

#### **Technical Data**

| Wheel diameter    | 100 mm         |
|-------------------|----------------|
| Wheel width       | 34 mm          |
| Axle Hole-Ø       | 12 mm          |
| Hub length        | 44.4 mm        |
| Temperature       | - 20 / + 80 °C |
| Standard          | EN_12532       |
| Weight            | 0.245 kg       |
| Hardness of tread | Shore A 63     |
|                   |                |
| Load capacity     | 160 kg         |

#### **Dimensions**