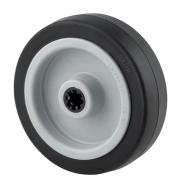

## UER100x34-Ø12

EAN 4031582323290

Wheel centre made of Polyamide, Tread: elastic-tyre, black, roller bearing

Picture may differ from original product