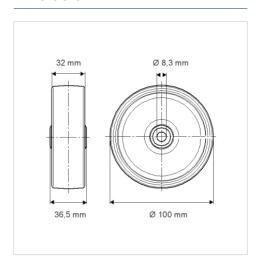

## **Technical Data**

| Wheel diameter    | 100 mm         |
|-------------------|----------------|
| Wheel width       | 32 mm          |
| Axle Hole-Ø       | 8.3 mm         |
| Hub length        | 36.5 mm        |
| Temperature       | - 25 / + 80 °C |
| Standard          | EN_12530       |
| Weight            | 0.237 kg       |
| Hardness of tread | Shore D 40     |
|                   |                |
| Load capacity     | 150 kg         |

## **Dimensions**