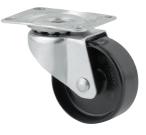

EAN 4031582336672

Swivel castor, housing made of pressed steel, bright zinc plated, blue passivated, single ball race swivel head, axle riveted, plate fitting. Wheel centre made of Polypropylene, plain bearing

Picture may differ from original product