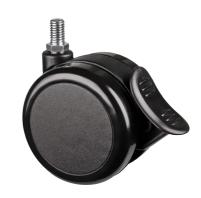

## 5925UOI075S70-10X15 TFR

EAN 4031582385687

Swivel castor with wheel brake, housing made of Polyamide, threaded stem with hexagon neck. Wheel centre made of Polyamide, plain bearing

Picture may differ from original product