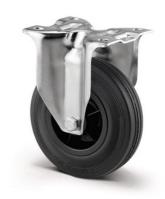

### 3478PVO125P62

EAN 4031582306736

Fixed castor, Fork made of pressed steel, bright zinc plated, blue passivated, wheel axle with nut, plate fitting.

Wheel centre made of Polypropylene, Tread: solid rubber, black, plain bearing

Picture may differ from original product