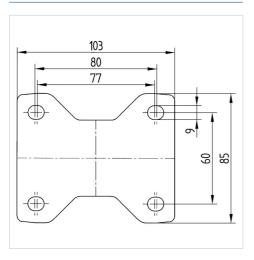

#### **Technical Data**

| Wheel diameter         | 125 mm         |
|------------------------|----------------|
| Wheel width            | 37 mm          |
| Castor width           | 85 mm          |
| Size of Plate          | 103 x 85 mm    |
| Plate hole centres     | 80/77 x 60 mm  |
| Plate hole             | 9 mm           |
| Overall height         | 155 mm         |
| Temperature            | - 20 / + 60 °C |
| Standard               | EN_12532       |
| Weight                 | 0.813 kg       |
| Hardness of tread      | Shore A 80     |
| Load capacity          | 100 kg         |
| Load capacity (static) | 200 kg         |

#### **Dimensions**