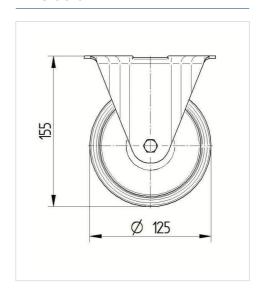

#### **Technical Data**

| Wheel diameter         | 125 mm         |
|------------------------|----------------|
| Wheel width            | 37 mm          |
| Castor width           | 85 mm          |
| Size of Plate          | 103 x 85 mm    |
| Plate hole centres     | 80/77 x 60 mm  |
| Plate hole             | 9 mm           |
| Overall height         | 155 mm         |
| Temperature            | - 20 / + 60 °C |
| Standard               | EN_12532       |
| Weight                 | 0.813 kg       |
| Hardness of tread      | Shore A 80     |
| Load capacity          | 100 kg         |
| Load capacity (static) | 200 kg         |

#### **Dimensions**