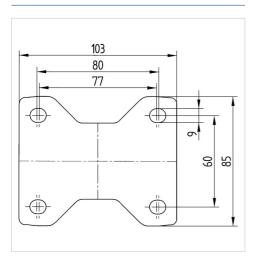

#### **Technical Data**

| Wheel diameter         | 125 mm         |
|------------------------|----------------|
| Wheel width            | 40 mm          |
| Castor width           | 85 mm          |
| Size of Plate          | 103 x 85 mm    |
| Plate hole centres     | 80/77 x 60 mm  |
| Plate hole             | 9 mm           |
| Overall height         | 155 mm         |
| Temperature            | - 20 / + 80 °C |
| Standard               | EN_12532       |
| Weight                 | 0.773 kg       |
| Hardness of tread      | Shore A 63     |
| Load capacity          | 250 kg         |
| Load capacity (static) | 500 kg         |

#### **Dimensions**