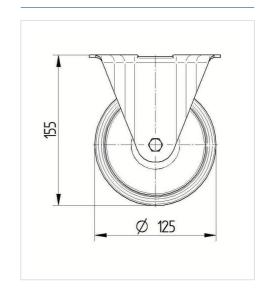

#### **Technical Data**

| Wheel diameter         | 125 mm         |
|------------------------|----------------|
| Wheel width            | 40 mm          |
| Castor width           | 85 mm          |
| Size of Plate          | 103 x 85 mm    |
| Plate hole centres     | 80/77 x 60 mm  |
| Plate hole             | 9 mm           |
| Overall height         | 155 mm         |
| Temperature            | - 20 / + 80 °C |
| Standard               | EN_12532       |
| Weight                 | 0.773 kg       |
| Hardness of tread      | Shore A 63     |
| Load capacity          | 250 kg         |
| Load capacity (static) | 500 kg         |

#### **Dimensions**