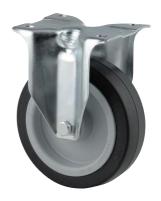

#### 3478UER125P62

EAN 4031582306880

Fixed castor, Fork made of pressed steel, bright zinc plated, blue passivated, wheel axle with nut, plate fitting.

Wheel centre made of Polyamide, Tread: elastic-tyre, black, roller bearing

Picture may differ from original product