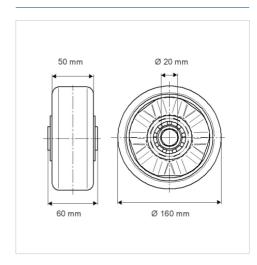

#### **Technical Data**

| Wheel diameter         | 160 mm         |
|------------------------|----------------|
| Wheel width            | 50 mm          |
| Axle Hole-Ø            | 20 mm          |
| Hub length             | 60 mm          |
| Temperature            | - 10 / + 60 °C |
| Standard               | EN_12532       |
| Weight                 | 1.07 kg        |
| Hardness of tread      | Shore A 92     |
| Load capacity          | 800 kg         |
| Load capacity (static) | 1600 kg        |

#### **Dimensions**