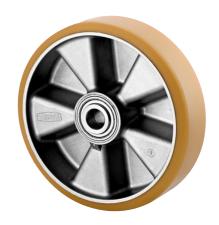

## ITP160x50-Ø20 flat

EAN 4031582070323

Wheel centre made of Aluminium, Tread: Polyurethane, casted, precision ball bearing

Picture may differ from original product

#### **Technical Data**

| Wheel diameter         | 160 mm         |
|------------------------|----------------|
| Wheel width            | 50 mm          |
| Axle Hole-Ø            | 20 mm          |
| Hub length             | 60 mm          |
| Temperature            | - 10 / + 60 °C |
| Standard               | EN_12532       |
| Weight                 | 1.07 kg        |
| Hardness of tread      | Shore A 92     |
| Load capacity          | 800 kg         |
| Load capacity (static) | 1600 kg        |