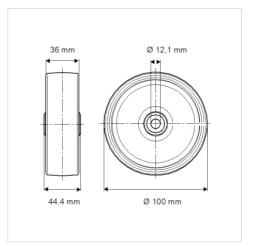

## Dimensions

## **Technical Data**

| Wheel diameter         | 100 mm         |
|------------------------|----------------|
| Wheel width            | 36 mm          |
| Axle Hole-Ø            | 12 mm          |
| Hub length             | 44.4 mm        |
| Temperature            | - 20 / + 60 °C |
| Standard               | EN_12532       |
| Weight                 | 0.105 kg       |
| Hardness of tread      | Shore D 65     |
| Load capacity          | 160 kg         |
| Load capacity (static) | 320 kg         |