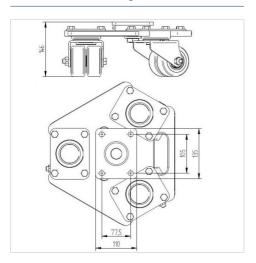

#### **Technical Data**

| Wheel diameter      | 80 mm            |
|---------------------|------------------|
| Wheel width         | 40 mm            |
| Size of Plate       | 135 x 110 mm     |
| Plate hole centres  | 105 x 80 / 75 mm |
| Plate hole          | 11 mm            |
| Swivel Interference | 427 mm           |
| Overall height      | 146 mm           |
| Temperature         | - 20 / + 60 °C   |
| Weight              | 18.89 kg         |
| Hardness of tread   | Shore A 92       |
| Load capacity       | 1200 kg          |

#### **Structure & Mounting**