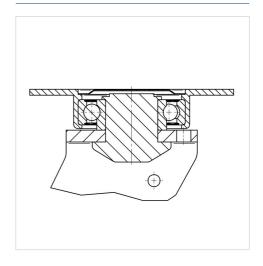

, blue passivated, precision ball bearing swivel head, sealed, wheel axle with nut, plate fitting. Wheel centre made of steel, Tread: Polyurethane, casted, precision ball bearing.





Picture may differ from original product

#### **Technical Data**

| Wheel diameter      | 80 mm            |
|---------------------|------------------|
| Wheel width         | 40 mm            |
| Size of Plate       | 135 x 110 mm     |
| Plate hole centres  | 105 x 80 / 75 mm |
| Plate hole          | 11 mm            |
| Swivel Interference | 427 mm           |
| Overall height      | 146 mm           |
| Temperature         | - 20 / + 60 °C   |
| Weight              | 18.89 kg         |
| Hardness of tread   | Shore A 92       |
| Load capacity       | 1200 kg          |

#### **Structure & Mounting**



#### Advantages at a glance

| Roll performance     | • • • •   |
|----------------------|-----------|
| Movement noise       | • • • 0 0 |
| Attrition            | • • • • • |
| Corrosion resistance | • • • 0 0 |

# **RADIATA**

## 994TETP080P63

EAN 4031582428988

#### **Structure & Mounting**