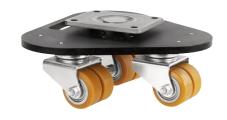

### 994TETP080P63

EAN 4031582428988

, housing made of heavy pressed steel, bright zinc plated, blue passivated, precision ball bearing swivel head, sealed, wheel axle with nut, plate fitting. Wheel centre made of steel, Tread: Polyurethane, casted, precision ball bearing.

#### **Technical Data**

| Wheel diameter      | 80 mm            |
|---------------------|------------------|
| Wheel width         | 40 mm            |
| Size of Plate       | 135 x 110 mm     |
| Plate hole centres  | 105 x 80 / 75 mm |
| Plate hole          | 11 mm            |
| Swivel Interference | 427 mm           |
| Overall height      | 146 mm           |
| Temperature         | - 20 / + 60 °C   |
| Weight              | 18.89 kg         |
| Hardness of tread   | Shore A 92       |
| Load capacity       | 1200 kg          |