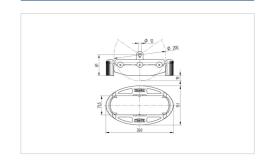

## **Technical Data**

| Temperature             | -20 / +60 °C |
|-------------------------|--------------|
| Weight                  | 0.75 kg      |
| Suitable wheel sizes    | 200 mm       |
| Length                  | 260 mm       |
| Width                   | 151 mm       |
| Ground clearance        | 20 mm        |
| Hardness of rubber flap | A 75 Shore   |

## **Dimensions**