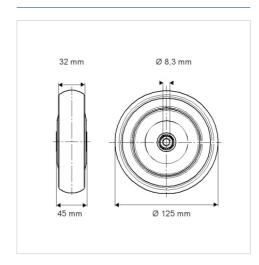

#### **Technical Data**

| Wheel diameter         | 125 mm         |
|------------------------|----------------|
| Wheel width            | 32 mm          |
| Axle Hole-Ø            | 8.3 mm         |
| Hub length             | 45 mm          |
| Temperature            | - 20 / + 60 °C |
| Standard               | EN_12532       |
| Weight                 | 0.299 kg       |
| Hardness of tread      | Shore A 87     |
| Load capacity          | 100 kg         |
| Load capacity (static) | 200 kg         |

#### **Dimensions**