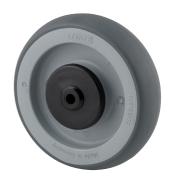

## PJP125x32-Ø8 HL45

EAN 4031582320466

Wheel centre made of Polypropylene, Tread: TENTEprene (thermoplastic rubber), grey non-marking, precision ball bearing, with threadguards

Picture may differ from original product