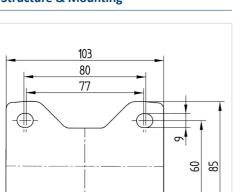

#### **Technical Data**

| Wheel diameter         | 100 mm         |
|------------------------|----------------|
| Wheel width            | 35 mm          |
| Castor width           | 85 mm          |
| Size of Plate          | 103 x 85 mm    |
| Plate hole centres     | 80/77 x 60 mm  |
| Plate hole             | 9 mm           |
| Overall height         | 128 mm         |
| Temperature            | - 20 / + 60 °C |
| Standard               | EN_12532       |
| Weight                 | 0.432 kg       |
| Hardness of tread      | Shore A 80     |
| Load capacity          | 75 kg          |
| Load capacity (static) | 150 kg         |

#### **Structure & Mounting**