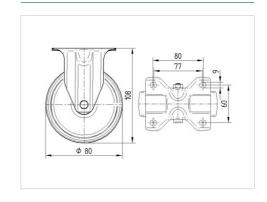

#### **Technical Data**

| Wheel diameter         | 80 mm          |
|------------------------|----------------|
| Wheel width            | 35 mm          |
| Castor width           | 85 mm          |
| Size of Plate          | 103 x 85 mm    |
| Plate hole centres     | 80/77 x 60 mm  |
| Plate hole             | 9 mm           |
| Overall height         | 108 mm         |
| Temperature            | - 20 / + 80 °C |
| Standard               | EN_12532       |
| Weight                 | 0.494 kg       |
| Hardness of tread      | Shore D 39     |
| Load capacity          | 100 kg         |
| Load capacity (static) | 200 kg         |

#### **Dimensions**