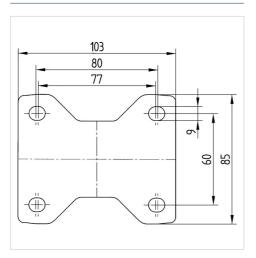

#### **Technical Data**

| Wheel diameter         | 80 mm          |
|------------------------|----------------|
| Wheel width            | 35 mm          |
| Castor width           | 85 mm          |
| Size of Plate          | 103 x 85 mm    |
| Plate hole centres     | 80/77 x 60 mm  |
| Plate hole             | 9 mm           |
| Overall height         | 108 mm         |
| Temperature            | - 20 / + 80 °C |
| Standard               | EN_12532       |
| Weight                 | 0.494 kg       |
| Hardness of tread      | Shore D 39     |
| Load capacity          | 100 kg         |
| Load capacity (static) | 200 kg         |

#### **Dimensions**