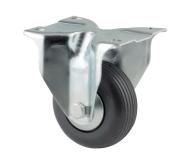

## 3478UVH080P62

EAN 4031582307122

Fixed castor, Fork made of pressed steel, bright zinc plated, blue passivated, wheel axle with nut, plate fitting.
Wheel centre made of Polyamide, Tread: solid rubber, black, plain bearing, with threadguards,

Picture may differ from original product