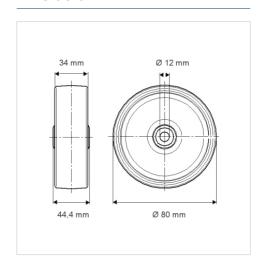

#### **Technical Data**

| Wheel diameter | 80 mm          |
|----------------|----------------|
| Wheel width    | 34 mm          |
| Axle Hole-Ø    | 12 mm          |
| Hub length     | 44.4 mm        |
| Temperature    | - 20 / + 60 °C |
| Standard       | EN 12522       |
| Statiualu      | EN_12532       |
| Weight         | 0.102 kg       |
|                | <del>-</del>   |
| Weight         | 0.102 kg       |

#### **Dimensions**