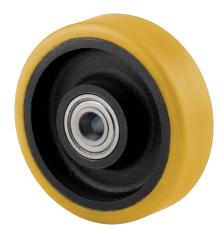

EAN 4031582319491

Wheel centre made of cast iron, Tread: Polyurethane, casted, precision ball bearing

Picture may differ from original product