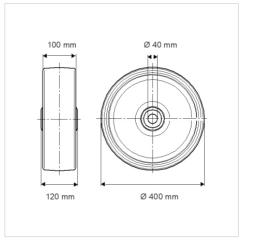

## Dimensions

## **Technical Data**

| Wheel diameter         | 400 mm         |
|------------------------|----------------|
| Wheel width            | 100 mm         |
| Axle Hole-Ø            | 40 mm          |
| Hub length             | 120 mm         |
| Temperature            | - 10 / + 60 °C |
| Standard               | EN_12533       |
| Weight                 | 28.235 kg      |
| Hardness of tread      | Shore A 92     |
| Load capacity          | 3200 kg        |
| Load capacity (static) | 6400 kg        |