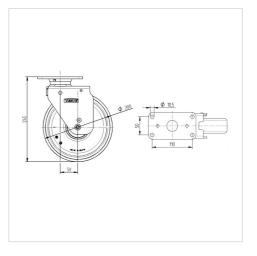

#### Dimensions

# **Technical Data**

| Wheel diameter         | 200 mm          |
|------------------------|-----------------|
| Wheel width            | 46 mm           |
| Castor width           | 74 mm           |
| Size of Plate          | 130 x 74 mm     |
| Plate hole centres     | 110 x 50 mm     |
| Plate hole             | 10,5 mm         |
| Dome-Ø                 | 68 mm           |
| Offset                 | 50 mm           |
| Swivel Interference    | 300 mm          |
| Overall height         | 245 mm          |
| Temperature            | - 20 / + 80 °C  |
| Standard               | similar_EN12532 |
| Weight                 | 3.262 kg        |
| Swivel Radius          | 150 mm          |
| Hardness of tread      | Shore A 64      |
| Load capacity          | 250 kg          |
| Load capacity (static) | 500 kg          |