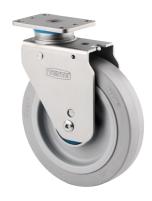

# **SCOUT** 814SUFC200P60 180°

EAN 4031582428797

Swivel castor, stainless steel housing and automatic directional stability, precision ball bearing in swivel bearing with long-term grease, swivel bearing with dust protection and grease nipple, plate fitting, prepared for optional directional lockSwivel castor with automatic directional stability, plate fitting. Wheel centre made of polyamide, tread made of a non-marking elastic tyre, with small thread guard, two INOX precision ball bearings, sealed, washable

Picture may differ from original product