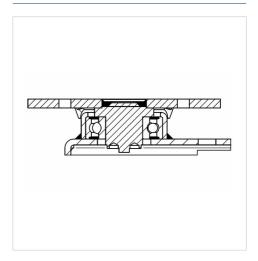

### **Structure & Mounting**

**PRODUCT INFORMATION** 

**SCOUT** 814SUFC200P60 180°

EAN 4031582428797

## Structure & Mounting