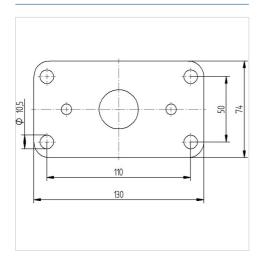

#### Dimensions

# **Technical Data**

| Wheel diameter         | 200 mm          |
|------------------------|-----------------|
| Wheel width            | 46 mm           |
| Castor width           | 74 mm           |
| Size of Plate          | 130 x 74 mm     |
| Plate hole centres     | 110 x 50 mm     |
| Plate hole             | 10,5 mm         |
| Dome-Ø                 | 68 mm           |
| Offset                 | 50 mm           |
| Swivel Interference    | 300 mm          |
| Overall height         | 245 mm          |
| Temperature            | - 20 / + 80 °C  |
| Standard               | similar_EN12532 |
| Weight                 | 3.262 kg        |
| Swivel Radius          | 150 mm          |
| Hardness of tread      | Shore A 64      |
| Load capacity          | 250 kg          |
| Load capacity (static) | 500 kg          |