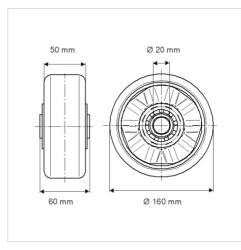

#### **Technical Data**

| Wheel diameter         | 160 mm         |
|------------------------|----------------|
| Wheel width            | 50 mm          |
| Axle Hole-Ø            | 20 mm          |
| Hub length             | 60 mm          |
| Temperature            | - 20 / + 60 °C |
| Standard               | EN_12532       |
| Weight                 | 1.1 kg         |
| Hardness of tread      | Shore A 75     |
| Load capacity          | 800 kg         |
| Load capacity (static) | 1600 kg        |

## Dimensions