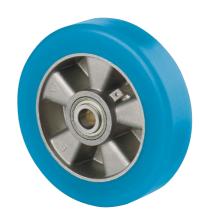

### ICP160x50-Ø20 soft

EAN 4031582445084

Wheel centre made of Aluminium, Tread: Polyurethane, casted, Ultratech, suitable especially for higher speeds of up to 16 km/h, precision ball bearing

Picture may differ from original product

#### **Technical Data**

| Wheel diameter         | 160 mm         |
|------------------------|----------------|
| Wheel width            | 50 mm          |
| Axle Hole-Ø            | 20 mm          |
| Hub length             | 60 mm          |
| Temperature            | - 20 / + 60 °C |
| Standard               | EN_12532       |
| Weight                 | 1.1 kg         |
| Hardness of tread      | Shore A 75     |
| Load capacity          | 800 kg         |
| Load capacity (static) | 1600 kg        |