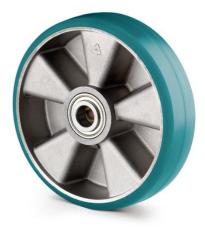

ULTRATECH ICP200x50-Ø20 plus

EAN 4031582445091

Wheel centre made of Aluminium, Tread: Polyurethane, casted, Ultratech, suitable especially for higher speeds of up to 16 km/h, precision ball bearing

Picture may differ from original product

## Dimensions

| Wheel diameter         | 200 mm         |
|------------------------|----------------|
| Wheel width            | 50 mm          |
| Axle Hole-Ø            | 20 mm          |
| Hub length             | 60 mm          |
| Temperature            | - 20 / + 60 °C |
| Standard               | EN_12532       |
| Weight                 | 1.3 kg         |
| Hardness of tread      | Shore A 92     |
| Load capacity          | 800 kg         |
| Load capacity (static) | 1600 kg        |