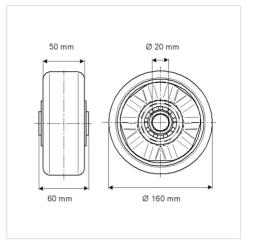

## Dimensions

| Wheel diameter         | 160 mm         |
|------------------------|----------------|
| Wheel width            | 50 mm          |
| Axle Hole-Ø            | 20 mm          |
| Hub length             | 60 mm          |
| Temperature            | - 20 / + 60 °C |
| Standard               | EN_12532       |
| Weight                 | 1.1 kg         |
| Hardness of tread      | Shore A 92     |
| Load capacity          | 800 kg         |
| Load capacity (static) | 1600 kg        |