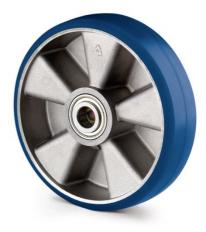

ULTRATECH ICP160x50-Ø20

EAN 4031582445176

Wheel centre made of Aluminium, Tread: Polyurethane, casted, Ultratech, suitable especially for higher speeds of up to 16 km/h, precision ball bearing

Picture may differ from original product