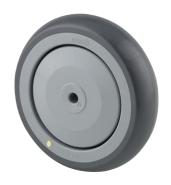

## **MAXTECH**

XSP200x32-Ø8

EAN 4031582323689

Wheel centre made of Polyamide, electric conductive, tread made of Polyurethane, with threadguards, precision ball bearing

Picture may differ from original product