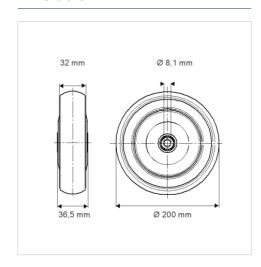

## **Technical Data**

| Wheel diameter         | 200 mm         |
|------------------------|----------------|
| Wheel width            | 32 mm          |
| Axle Hole-Ø            | 8.1 mm         |
| Hub length             | 36.5 mm        |
| Temperature            | - 25 / + 80 °C |
| Standard               | EN_12530       |
| Weight                 | 0.789 kg       |
| Hardness of tread      | Shore D 46     |
| Load capacity          | 160 kg         |
| Load capacity (static) | 320 kg         |

## **Dimensions**