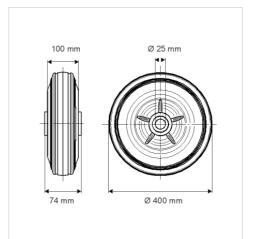

## Dimensions

## **Technical Data**

| Wheel diameter         | 400 mm     |
|------------------------|------------|
| Wheel width            | 100 mm     |
| Axle Hole-Ø            | 25 mm      |
| Hub length             | 74 mm      |
| Weight                 | 2.23 kg    |
| Hardness of tread      | Shore A 55 |
| Load capacity          | 200 kg     |
| Load capacity (static) | 400 kg     |