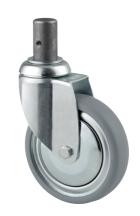

## 2470DIK100R05-28

EAN 4031582300628

Swivel castor, housing made of pressed steel, bright zinc plated, blue passivated, double ball bearing swivel head, wheel axle with nut, solid plug fitting. Wheel centre made of pressed steel, Tread: solid rubber, grey non-marking, with threadguards, cone ball bearing

Picture may differ from original product