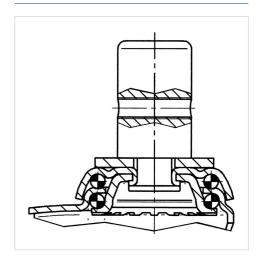

|
| Bolt-Ø                 | 28 mm          |
| Bolt length            | 45 mm          |
| Offset                 | 38 mm          |
| Swivel Interference    | 176 mm         |
| Overall height         | 138 mm         |
| Temperature            | - 20 / + 85 °C |
| Standard               | EN_12530       |
| Weight                 | 1.111 kg       |
| Swivel Radius          | 88 mm          |
| Hardness of tread      | Shore A 80     |
| Load capacity          | 80 kg          |
| Load capacity (static) | 160 kg         |

#### Advantages at a glance

| Roll performance     | • • • 0 0 |
|----------------------|-----------|
| Movement noise       | • • • 0 0 |
| Attrition            | • • • 0 0 |
| Corrosion resistance | • • • • • |

#### **Dimensions**



### **Structure & Mounting**