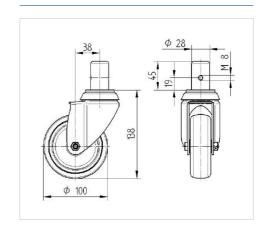

#### **Technical Data**

| Wheel diameter         | 100 mm         |
|------------------------|----------------|
| Wheel width            | 32 mm          |
| Bolt-Ø                 | 28 mm          |
| Bolt length            | 45 mm          |
| Offset                 | 38 mm          |
| Swivel Interference    | 176 mm         |
| Overall height         | 138 mm         |
| Temperature            | - 20 / + 85 °C |
| Standard               | EN_12530       |
| Weight                 | 1.111 kg       |
| Swivel Radius          | 88 mm          |
| Hardness of tread      | Shore A 80     |
| Load capacity          | 80 kg          |
| Load capacity (static) | 160 kg         |

#### **Dimensions**