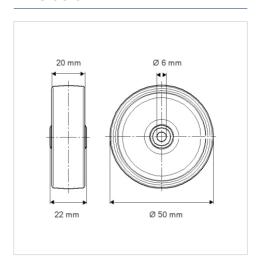

#### **Technical Data**

| Wheel diameter         | 50 mm          |
|------------------------|----------------|
| Wheel width            | 20 mm          |
| Axle Hole-Ø            | 6 mm           |
| Hub length             | 22 mm          |
| Temperature            | - 25 / + 80 °C |
| Standard               | EN_12530       |
| Weight                 | 0.066 kg       |
| Hardness of tread      | Shore D 42     |
| Load capacity          | 50 kg          |
| Load capacity (static) | 100 kg         |

#### **Dimensions**