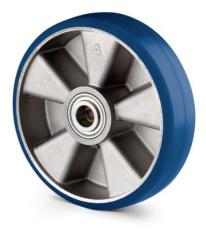

ULTRATECH ICP200x50-Ø20

EAN 4031582445183

Wheel centre made of Aluminium, Tread: Polyurethane, casted, Ultratech, suitable especially for higher speeds of up to 16 km/h, precision ball bearing

Picture may differ from original product