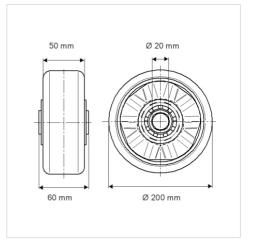

## Dimensions

| Wheel diameter         | 200 mm         |
|------------------------|----------------|
| Wheel width            | 50 mm          |
| Axle Hole-Ø            | 20 mm          |
| Hub length             | 60 mm          |
| Temperature            | - 20 / + 60 °C |
| Standard               | EN_12532       |
| Weight                 | 1.3 kg         |
| Hardness of tread      | Shore A 92     |
| Load capacity          | 800 kg         |
| Load capacity (static) | 1600 kg        |