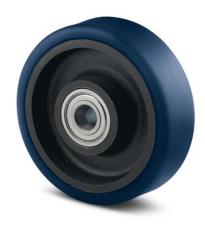

ULTRATECH FCP160x50-Ø20 (TFR)

EAN 4031582472530

Wheel centre made of cast iron, Tread: Polyurethane, casted, Ultratech, suitable especially for higher speeds of up to 16 km/h, precision ball bearing

Picture may differ from original product