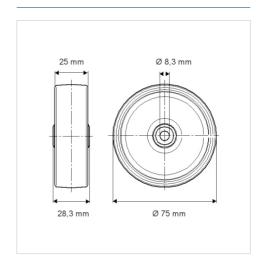

## **Technical Data**

| Wheel diameter         | 75 mm          |
|------------------------|----------------|
| Wheel width            | 25 mm          |
| Axle Hole-Ø            | 8.3 mm         |
| Hub length             | 28.3 mm        |
| Temperature            | - 25 / + 80 °C |
| Standard               | EN_12530       |
| Weight                 | 0.112 kg       |
| Hardness of tread      | Shore D 40     |
| Load capacity          | 50 kg          |
| Load capacity (static) | 100 kg         |

## **Dimensions**