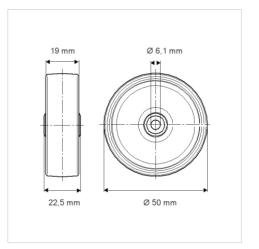

## Dimensions

## **Technical Data**

| Wheel diameter         | 50 mm          |
|------------------------|----------------|
| Wheel width            | 19 mm          |
| Axle Hole-Ø            | 6.1 mm         |
| Hub length             | 22.5 mm        |
| Temperature            | - 20 / + 85 °C |
| Standard               | EN_12530       |
| Weight                 | 0.086 kg       |
| Hardness of tread      | Shore A 80     |
| Load capacity          | 40 kg          |
| Load capacity (static) | 80 kg          |