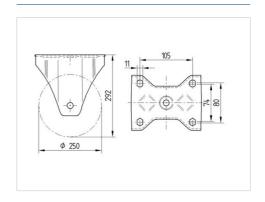

#### **Technical Data**

| Wheel diameter         | 250 mm         |
|------------------------|----------------|
| Wheel width            | 50 mm          |
| Castor width           | 117 mm         |
| Size of Plate          | 137 x 117 mm   |
| Plate hole centres     | 105 x 80/75 mm |
| Plate hole             | 11 mm          |
| Overall height         | 290 mm         |
| Temperature            | - 20 / + 85 °C |
| Standard               | EN_12532       |
| Weight                 | 3.732 kg       |
| Hardness of tread      | Shore A 67     |
| Load capacity          | 500 kg         |
| Load capacity (static) | 1000 kg        |

#### **Dimensions**