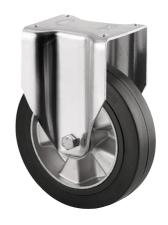

### 4688IEP250P63

EAN 4031582308280

Fixed castor, Fork made of heavy pressed steel, reinforced, bright zinc plated, blue passivated, wheel axle with nut, plate fitting. Wheel centre made of Aluminium, Tread: black elastic-tyre, vulcanized, precision ball bearing

Picture may differ from original product