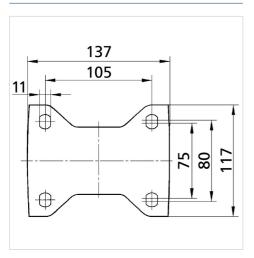

#### **Technical Data**

| Wheel diameter         | 250 mm         |
|------------------------|----------------|
| Wheel width            | 50 mm          |
| Castor width           | 117 mm         |
| Size of Plate          | 137 x 117 mm   |
| Plate hole centres     | 105 x 80/75 mm |
| Plate hole             | 11 mm          |
| Overall height         | 290 mm         |
| Temperature            | - 20 / + 85 °C |
| Standard               | EN_12532       |
| Weight                 | 3.732 kg       |
| Hardness of tread      | Shore A 67     |
| Load capacity          | 500 kg         |
| Load capacity (static) | 1000 kg        |

#### **Dimensions**