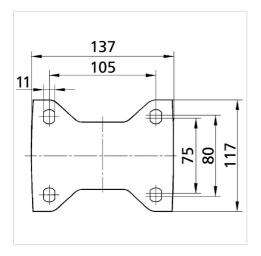

#### Dimensions

## **Technical Data**

| Wheel diameter         | 200 mm         |
|------------------------|----------------|
| Wheel width            | 50 mm          |
| Castor width           | 117 mm         |
| Size of Plate          | 137 x 117 mm   |
| Plate hole centres     | 105 x 80/75 mm |
| Plate hole             | 11 mm          |
| Overall height         | 240 mm         |
| Temperature            | - 30 / + 80 °C |
| Standard               | EN_12532       |
| Weight                 | 2.144 kg       |
| Hardness of tread      | Shore D 75     |
| Load capacity          | 800 kg         |
| Load capacity (static) | 1600 kg        |
|                        |                |