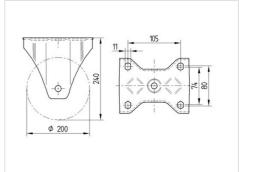

#### Dimensions

## **Technical Data**

| Wheel diameter         | 200 mm         |
|------------------------|----------------|
| Wheel width            | 50 mm          |
| Castor width           | 117 mm         |
| Size of Plate          | 137 x 117 mm   |
| Plate hole centres     | 105 x 80/75 mm |
| Plate hole             | 11 mm          |
| Overall height         | 240 mm         |
| Temperature            | - 30 / + 80 °C |
| Standard               | EN_12532       |
| Weight                 | 2.144 kg       |
| Hardness of tread      | Shore D 75     |
| Load capacity          | 800 kg         |
| Load capacity (static) | 1600 kg        |
|                        |                |