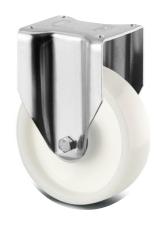

# **ZETA** 4688UOP200P63

EAN 4031582308372

Fixed castor, Fork made of heavy pressed steel, reinforced, bright zinc plated, blue passivated, wheel axle with nut, plate fitting. Wheel centre made of Polyamide, precision ball bearing

Picture may differ from original product