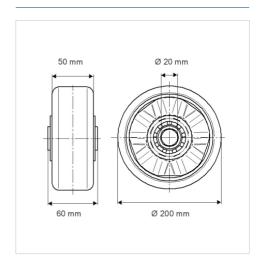

#### **Technical Data**

| Wheel diameter         | 200 mm         |
|------------------------|----------------|
| Wheel width            | 50 mm          |
| Axle Hole-Ø            | 20 mm          |
| Hub length             | 60 mm          |
| Temperature            | - 20 / + 60 °C |
| Standard               | EN_12532       |
| Weight                 | 1.3 kg         |
| Hardness of tread      | Shore A 92     |
| Load capacity          | 800 kg         |
| Load capacity (static) | 1600 kg        |

#### **Dimensions**