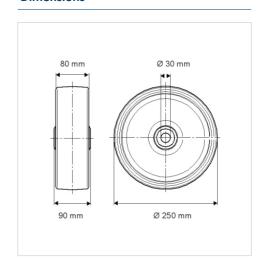

#### **Technical Data**

| Wheel diameter         | 250 mm         |
|------------------------|----------------|
| Wheel width            | 80 mm          |
| Axle Hole-Ø            | 30 mm          |
| Hub length             | 90 mm          |
| Temperature            | - 10 / + 60 °C |
| Standard               | EN_12533       |
| Weight                 | 9.262 kg       |
| Hardness of tread      | Shore A 92     |
| Load capacity          | 1800 kg        |
| Load capacity (static) | 3600 kg        |

#### **Dimensions**